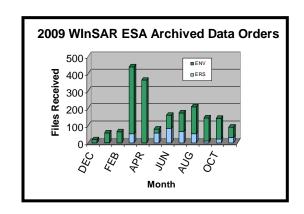

#### **WInSAR Holdings Summary**

**UNAVCO WInSAR Node Searchable Catalog** 

- 1.6 Tb
- ERS: 6,896 frames
  - > increase of 378 from December 2008
- Envisat: 2,290 frames or swaths
  - > increase of 1,342 from December 2008